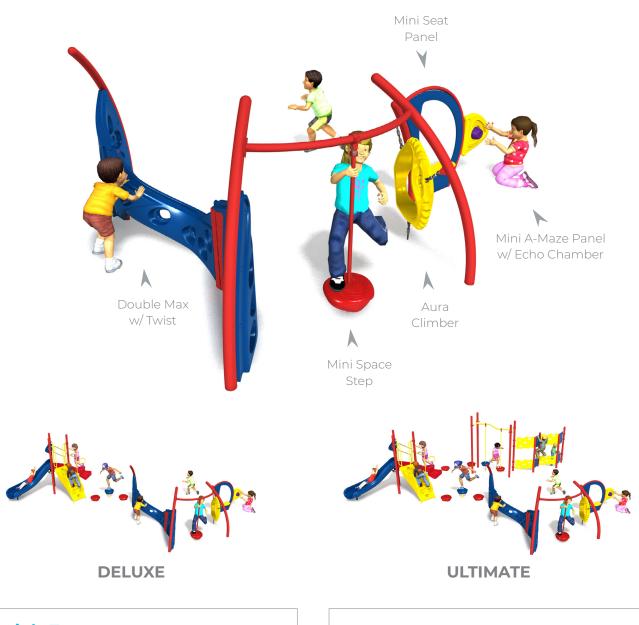

## Hybrid Fit - Starter (5852-PP)

Ages: 2-12 | Use Zone: 26' x 28' | Capacity: 15-20 Children | Fall Height: 4'4" | Play Activities: 5

## **Quick Facts:**

- 3 Climbers and 2 Sensory and Dramatic Play events designed to promote imaginative play, motor skills, along with developing strength, coordination, and problem solving skills.
- Commercial grade components specifically engineered to resist corrosion, fading and mildew.
- Designed with strict adherence to the rigorous public playground safety standards (ASTM & CPSC).
- Incorporates design features which meet ADA guidelines and allow inclusive play for all children.