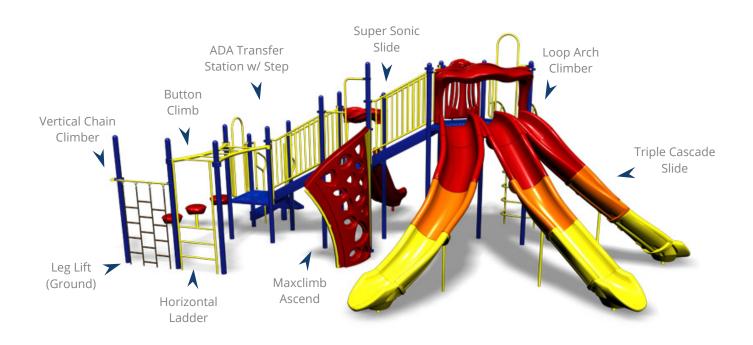

## Imagine Dragon (4642-PP)

Ages: 5-12 | Use Zone: 34' x 49' | Capacity: 31 Children | Fall Height: 96" | Play Activities: 9

## **Quick Facts:**

- 4 Slides, 5 Climbers and 2 Sensory & Dramatic Play Events designed to promote imaginative play, motor skills, along with developing strength, coordination, and problem solving skills.
- Commercial grade components specifically engineered to resist corrosion, fading and mildew.
- Designed with strict adherence to the rigorous public playground safety standards (ASTM & CPSC).
- Incorporates design features which meet ADA guidelines and allow inclusive play for all children.