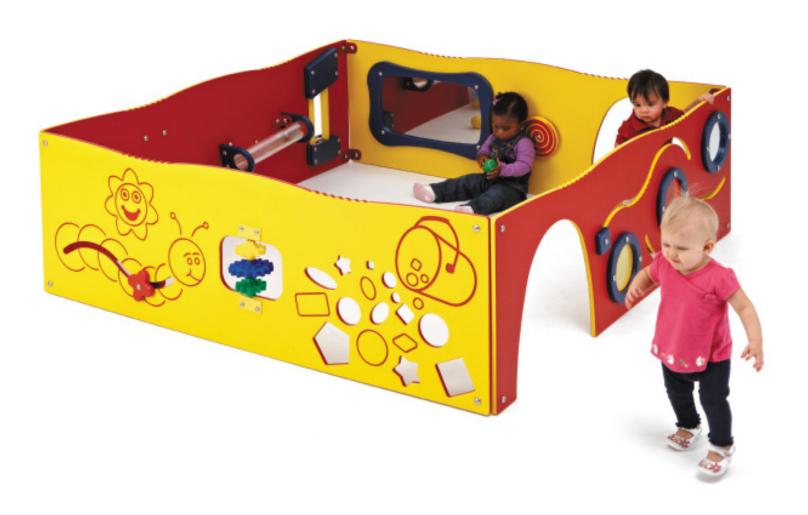

## Indoor/Outdoor Play Yard

Ages: 6-23 months | Capacity: 16 Children | Use Zone: 12'9" x 12'9"

## **Quick Facts:**

- Meets ASTM F2373 standards and CPSC standards for ages 6-23 months.
- The play yard can be configured in a square or zig-zag depending on space and preference.
- A variety of cause and effect activities are designed to promote fine motor skills.
- The crawl-through arch allows children to play on the inside and out.
- Music activities such as chimes offer rich auditory experiences.