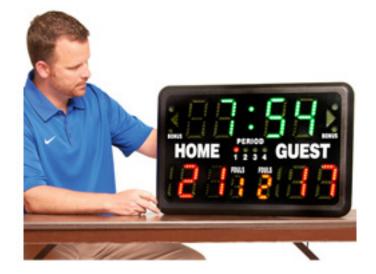

## **Quick Facts:**

- Scores Basketball, Volleyball and Wrestling and can function as a metronome, stopwatch, clock with alarm and program timer.
- INCLUDES WIRELESS REMOTE (100' range) allows operator to change score and start/stop the clock
- AC/DC, complete with built-in, rechargeable battery (up to 6 hour battery life depending on brightness choice, for a fully charged battery)
- Dual LED brightness settings for indoor and outdoor operation
- 4 user-programmable frequency settings for operating multiple units independently in the same area
- Clock counts up or down from 99:99 and keeps score to 199
- Period, bonus, team fouls and possession indicators
- INDOOR/OUTDOOR
- LED Clock digits: 4.75", LED Score digits: 4.25"
- For PORTABLE USE ONLY. Do not store outside or use during inclement weather