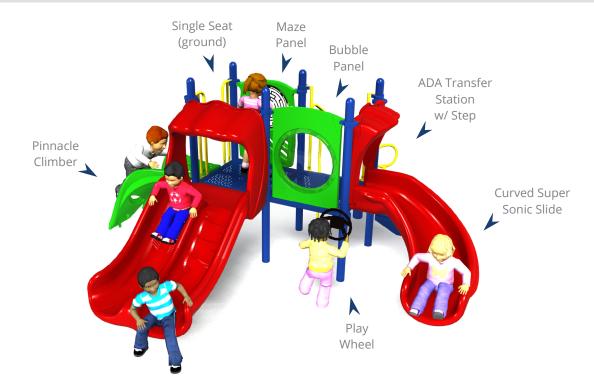

## Jelly Jam (4845-PP)

Ages: 2-5 | Use Zone: 27' x 26' | Capacity: 20-25 Children | Fall Height: 34" | Play Activities: 7

## **Quick Facts:**

- 2 Slides, 1 Climbing Activity, and 4 Sensory & Dramatic Play Events designed to promote imaginative play, motor skills, along with developing strength, coordination, and problem solving skills.
- Commercial grade components specifically engineered to resist corrosion, fading and mildew.
- Designed with strict adherence to the rigorous public playground safety standards (ASTM & CPSC).
- Incorporates design features which meet ADA guidelines and allow inclusive play for all children.