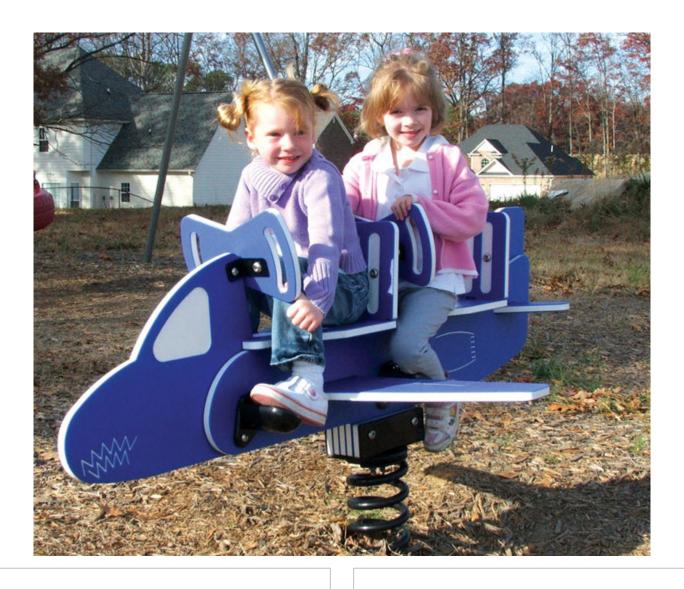

Ages: 2-5 yrs

| **Use Zone:** 17' x 17' | **Weight:** 145 lbs





## **Quick Facts:**

- Commercial grade components specifically engineered to resist corrosion, fading and mildew.
- Designed in compliance with public playground safety standards (ASTM & CPSC).
- Hundreds of color combinations available to turn any playground into a stimulating play environment.

## Warranty:

- 15-Year limited warranty on playground pipes, rungs, loops and rails, roto-molded plastics, HDPE plastic sheets, punched steel decks, and recycled decks
- 10-Year limited warranty on integrated shade products and fiberglass signage.
- 5-Year limited warranty on climber netting cable and powder coat
- 1-Year limited warranty on moving parts, shade cable, and materials not covered above