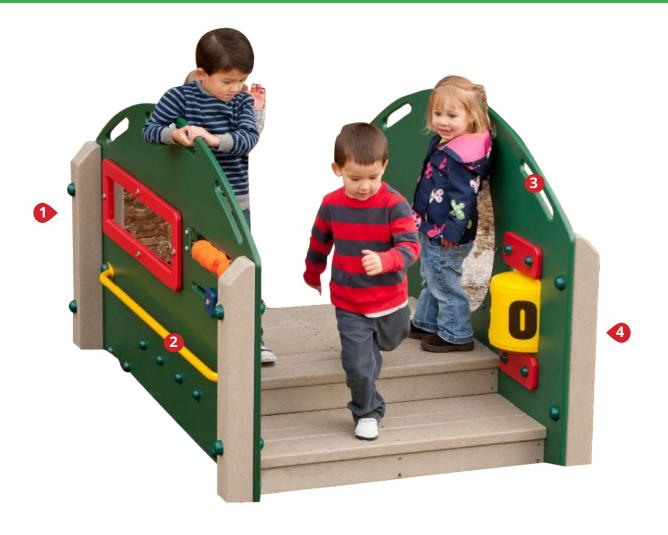

## Kinder Crossing

Ages: 6mos - 5 yrs | Use Zone: 17'6" x 15' | Capacity: 8 Children | Fall Height: 10"

**1** Mirror Panel

**2** Cruise Rail

**B** Handholds

## **4** Interactive Panels

## **Quick Facts:**

- •Promotes standing and walking along the cruise rail, dramatic play, counting, and social/emotional development.
- •Includes 7 diverse activities.
- •Children explore shapes, colors, motion, and interact with their friends through the Bubble Window.
- •Uses 97% recycled plastic lumber.