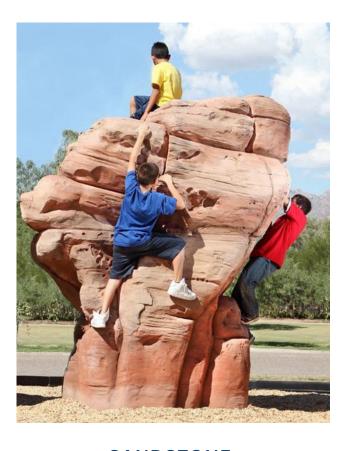

#### **SANDSTONE:**

Use Zone: 19ft x 17ft | Weight: 3,850 lbs Size: 8'H x 7.5'L x 5'W