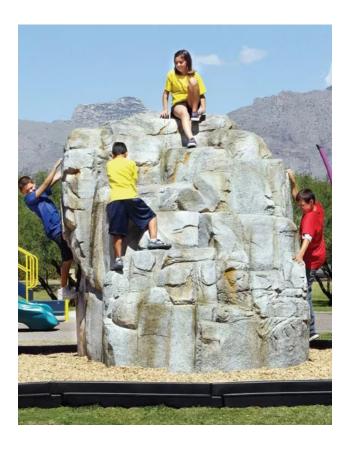

#### **GRANITE:**

Use Zone: 22ft x 20ft | Weight: 5,100 lbs Size: 8'H x 9.5'L x 7.25'W