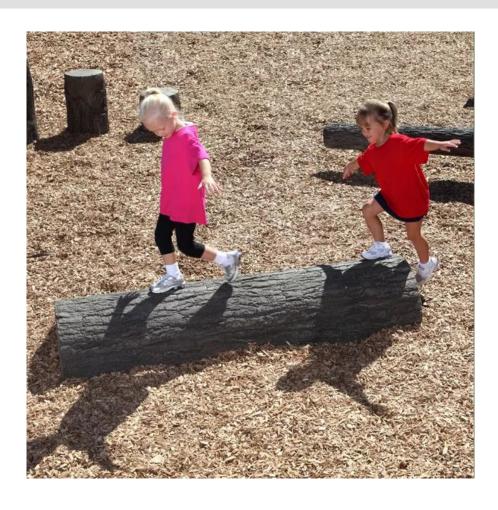

## Half Log Balance Beam (6004-UP, 6005-UP)

| PART#   | SIZE              | WEIGHT   | AGE    |
|---------|-------------------|----------|--------|
| 6004-UP | 12"H x 4'L x 24"W | 410 lbs. | 2 - 12 |
| 6005-UP | 12"H x 6'L x 24"W | 500 lbs. | 2 - 12 |

## **Quick Facts:**

- This large balance beam helps even the youngest children develop balance and coordination.
- Constructed of glass fiber reinforced concrete for durability and longevity.
- Designed with strict adherence to the rigorous public playground safety standards (ASTM & CPSC).
- · Color is as shown.