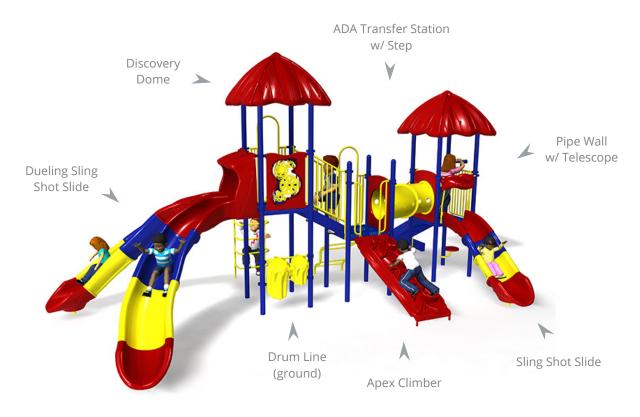

## Lollipop Lane 6032-PP

Ages: 2-12 | Use Zone: 29' x 39' | Capacity: 25-35 Children | Fall Height: 72" | Play Activities: 9

## **Quick Facts:**

- 3 Slides, 3 Climbers, and 4 Sensory & Dramatic Play Events designed to promote imaginative play, motor skills, along with developing strength, coordination, and problem solving skills.
- Commercial grade components specifically engineered to resist corrosion, fading and mildew.
- Designed with strict adherence to the rigorous public playground safety standards (ASTM & CPSC).
- Incorporates design features which meet ADA guidelines and allow inclusive play for all children.