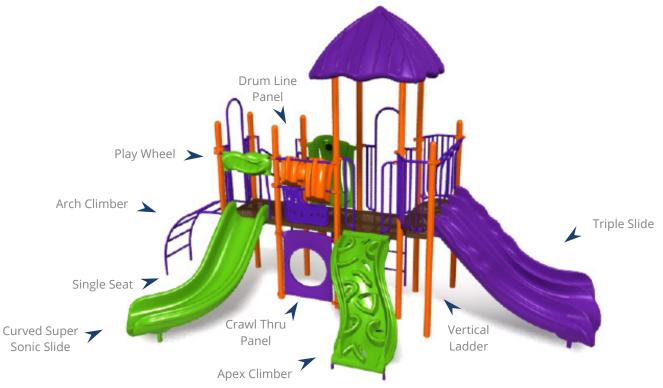

## Magic Dragon (5120-PP)

Ages: 2-12 | Use Zone: 29' x 34' | Capacity: 25-30 Children | Fall Height: 56" | Play Activities: 9

## **Quick Facts:**

- 2 Slides, 3 Climbing Activities, and 4 Sensory & Dramatic Play Events designed to promote imaginative play, motor skills, along with developing strength, coordination, and problem solving skills.
- Commercial grade components specifically engineered to resist corrosion, fading and mildew.
- $\bullet$  Designed with strict adherence to the rigorous public playground safety standards (ASTM & CPSC).
- Incorporates design features which meet ADA guidelines and allow inclusive play for all children.