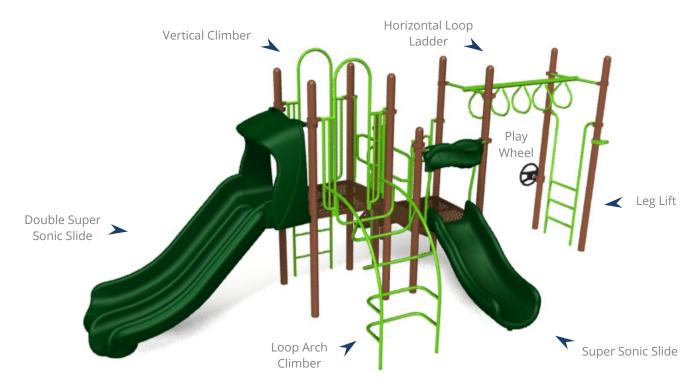

## Merry Maze (5114-PP)

Ages: 5-12 | Use Zone: 25' x 34' | Capacity: 20-25 Children | Fall Height: 92" | Play Activities: 7

## **Quick Facts:**

- 2 Slides, 4 Climbing Activities, and 1 Sensory & Dramatic Play Event designed to promote imaginative play, motor skills, along with developing strength, coordination, and problem solving skills.
- Commercial grade components specifically engineered to resist corrosion, fading and mildew.
- Designed with strict adherence to the rigorous public playground safety standards (ASTM & CPSC).
- Incorporates design features which meet ADA guidelines and allow inclusive play for all children.