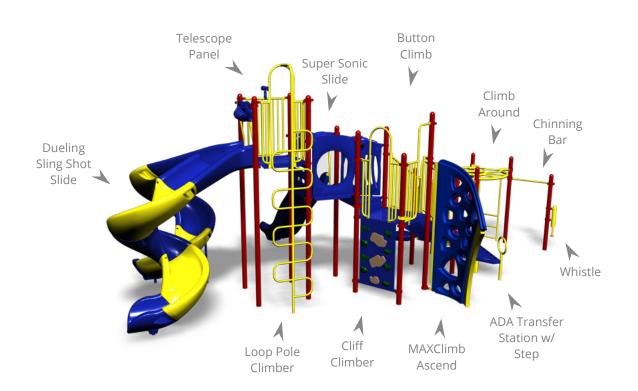

## Mighty Max (6033-PP)

Ages: 5 to 12 | Use Zone: 45' x 31' | Capacity: 35-45 Children | Fall Height: 120" | Play Activities: 12

## **Quick Facts:**

- 3 Slides, 7 Climbing Activities, and 3 Sensory & Dramatic Play Events designed to promote imaginative play, motor skills, along with developing strength, coordination, and problem solving skills.
- Commercial grade components specifically engineered to resist corrosion, fading and mildew.
- Designed with strict adherence to the rigorous public playground safety standards (ASTM & CPSC).
- Incorporates design features which meet ADA guidelines and allow inclusive play for all children.