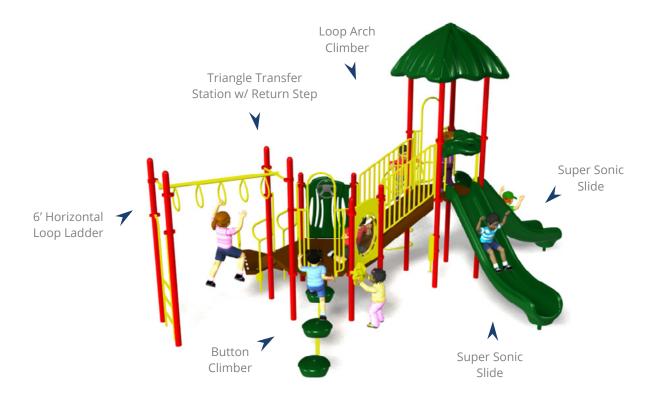

## Monkeying Around (4088B-PP)

Ages: 5-12 | Use Zone: 38' x 29' | Capacity: 30-40 Children | Play Activities: 9

## **Quick Facts:**

- 2 Slides, 3 Climbers, and 4 Sensory & Dramatic Play events designed to promote imaginative play, motor skills, along with developing strength, coordination, and problem solving skills.
- Commercial grade components specifically engineered to resist corrosion, fading and mildew.
- Designed with strict adherence to the rigorous public playground safety standards (ASTM & CPSC).
- Incorporates design features which meet ADA guidelines and allow inclusive play for all children.