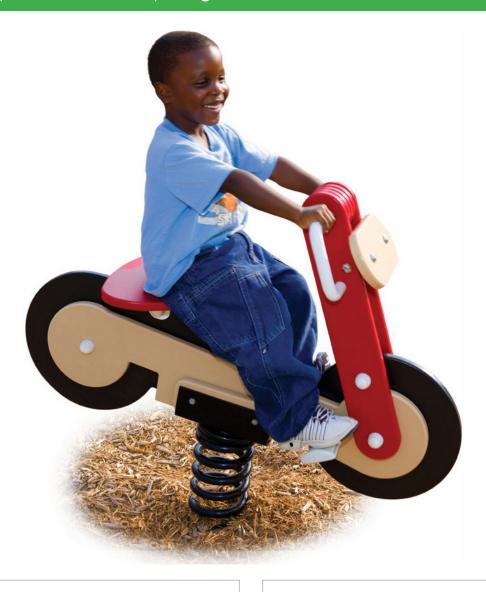

## **Motorcycle Spring Rider**

756-PF

**Ages:** 2-5 yrs | **Use Zone:** 16′ x 13′ | **Weight:** 99 lbs