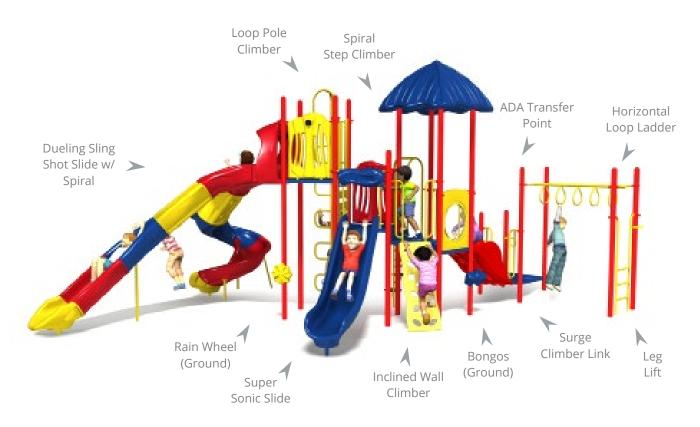

## Mount Olympus (5806-PP)

Ages: 5-12 | Use Zone: 36' x 45' | Capacity: 40-50 Children | Fall Height: 96" | Play Activities: 12

## **Quick Facts:**

- 2 Slides, 7 Climbing Activities, and 3 Sensory & Dramatic Play Events designed to promote imaginative play, motor skills, along with developing strength, coordination, and problem solving skills.
- Commercial grade components specifically engineered to resist corrosion, fading and mildew.
- Designed with strict adherence to the rigorous public playground safety standards (ASTM & CPSC).
- Incorporates design features which meet ADA guidelines and allow inclusive play for all children.