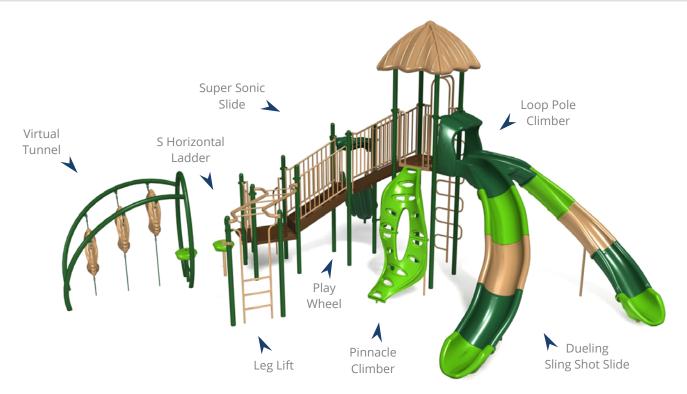

## Mystic Falls (5121-PP)

Ages: 5-12 | Use Zone: 40' x 45' | Capacity: 40-45 Children | Fall Height: 96" | Play Activities: 8

## **Quick Facts:**

- 2 Slides, 5 Climbing Activities, and 1 Sensory & Dramatic Play Event designed to promote imaginative play, motor skills, along with developing strength, coordination, and problem solving skills.
- Commercial grade components specifically engineered to resist corrosion, fading and mildew.
- Designed with strict adherence to the rigorous public playground safety standards (ASTM & CPSC).
- Incorporates design features which meet ADA guidelines and allow inclusive play for all children.