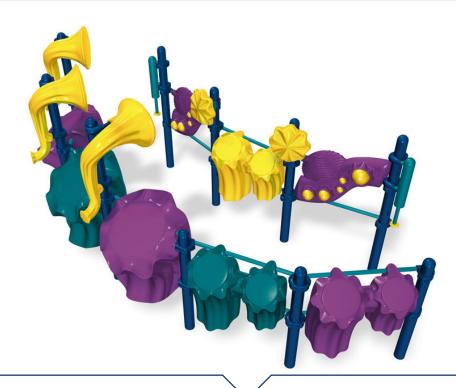

## Orchestra Playground Musical Instruments

**Use Zone:** 26′ x 20.5′

Weight: 750 lbs Capacity: 23 Children

## **Quick Facts:**

- · Designed to promote socialization, participation, imaginative play, and group play, while promoting fine motor skills, hand/eye coordination, and rhythm and movement.
- Commercial grade components specifically engineered to resist corrosion, fading and mildew.
- Designed with strict adherence to the rigorous public playground safety standards (ASTM & CPSC).
- Incorporates design features which meet ADA guidelines and allow inclusive play for all children.
- Hundreds of color combinations available to turn any playground into a stimulating play environment.