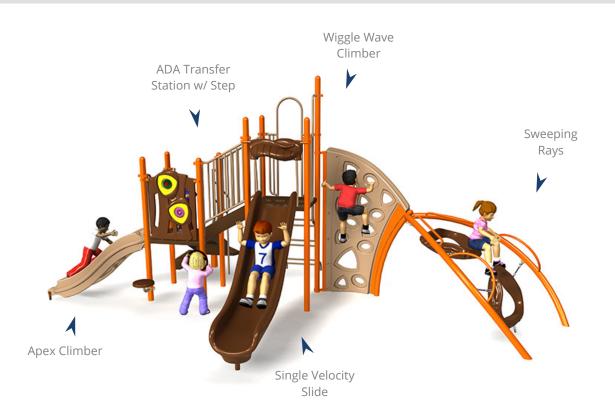

## Outback Climber (6037-PP)

Ages: 5-12 | Use Zone: 29' x 39' | Capacity: 20-30 Children | Play Activities: 6

## **Quick Facts:**

- 1 Slide, 3 Climbing Activities, and 2 Sensory & Dramatic Play Events designed to promote imaginative play, motor skills, along with developing strength, coordination, and problem solving skills.
- Commercial grade components specifically engineered to resist corrosion, fading and mildew.
- Designed with strict adherence to the rigorous public playground safety standards (ASTM & CPSC).
- Incorporates design features which meet ADA guidelines and allow inclusive play for all children.