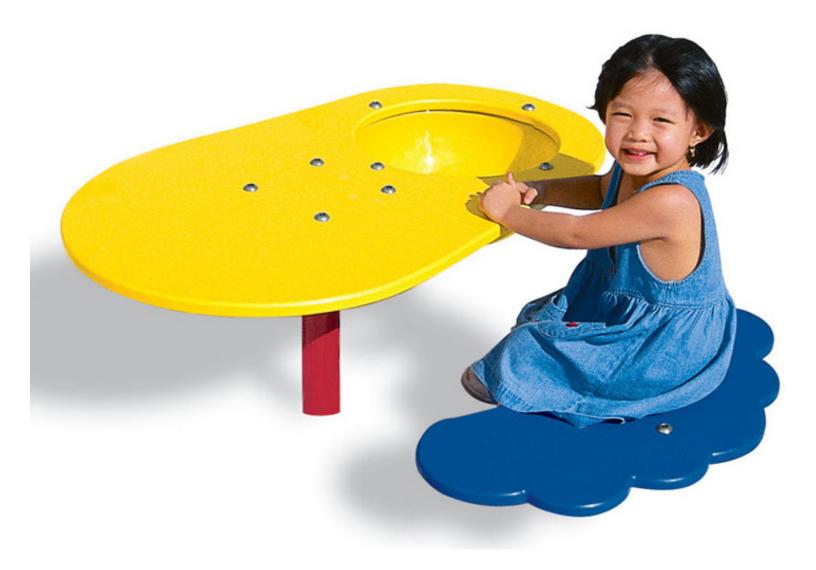

## **Outdoor Sand Table**

328-PF

Weight: 87 lbs

## **Quick Facts:**

- •Designed to encourage group play, imagination, and socialization while promoting hand/eye coordination and fine motor skills.
- •Commercial grade components specifically engineered to resist corrosion, fading and mildew.
- •Designed with strict adherence to the rigorous public playground safety standards (ASTM & CPSC).
- •Covers may be sold separately.
- Color is as shown.