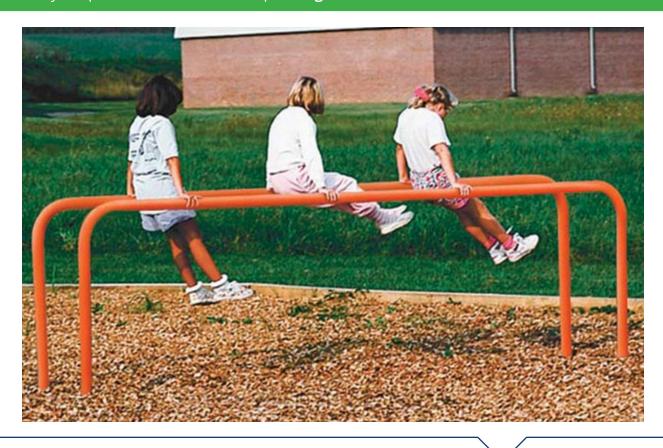

## **Parallel Bars**

1056-PL

Weight: 150 lbs **Ages:** 5-12 yrs **Use Zone:** 14' x 23'