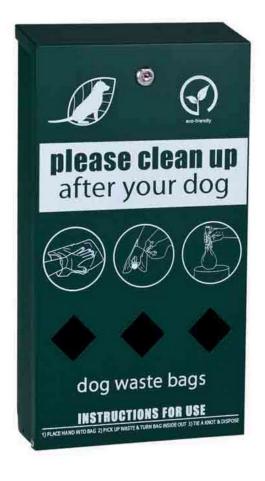

## Pet Waste Dispensers

Roll Bag: BYO-PE-1458953 Single Pull: 1000-NN

Dimensions: 18" H x 10" W x 3.5" D

## **Quick Facts:**

- •RUSTPROOF ALUMINUM Commercial grade no-rust aluminum poop bag dispenser.
- BOLD, CLEAR SIGNAGE Screen printed for lasting durability outdoors; the sign, poop bag dispenser text and symbols encourage compliance.
- COMMERCIAL GRADE FINISH Durable, forest green, powder-coated and UV-protected finish creates a professional image that lasts.
- ROLL BAG STYLE REDUCES REFILL INTERVALS With 3 poop bag dispenser openings that permit simultaneous dispensing of 600 bags, and an inner shelf that stores 2 backup rolls, refill intervals are necessary less often. Poop Bag Dispenser holds a total of 1,000 BAGS! More bags than any other dispenser currently available.
- SINGLE PULL BAG STYLE DISPENSES 600 BAGS
- WEATHER-PROOF DESIGN 22 degree slope that sheds water and deters birds from perching atop.
- LOCKING DISPENSER Locks are all keyed alike for easy servicing.
- DISPENSER INCLUDES Two (2) matching keys & hardware.
- MOUNTS to any post.