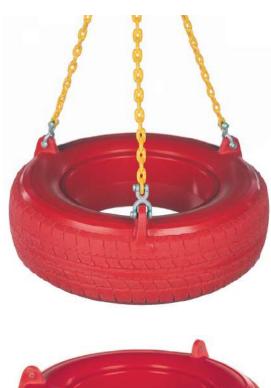

## Plastic Tire Swing w/ Chains

Age Group: 2-12 Years | Tire Diameter: 27" | Chain Length: 66" | Space Requirement: L 12' x H 7.5'

## **Quick Facts:**

- Tire color available in Black, Red, Blue, Green, and Yellow
- Chain color available in Blue, Yellow, and Green
- Completely sealed to prevent water/insects
- Comes with Quick-Links and a 66" chain