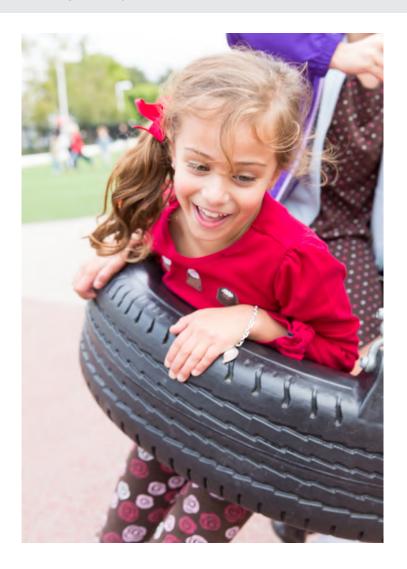

## Plastic Tire Swing w/ Chains

Age Group: 2-12 Years | Tire Diameter: 27" | Chain Length: 66" | Space Requirement: L 12' x H 7.5'

## **Quick Facts:**

- Tire color available in Black, Red, Blue, Green, and Yellow
- Chain color available in Blue, Yellow, and Green
- Completely sealed to prevent water/insects
- Comes with Quick-Links and a 66" chain