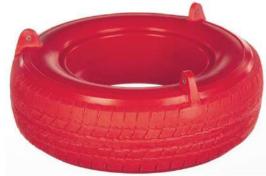

## Plastic Tire Swing w/ Chains

Age Group: 2-12 Years | Tire Diameter: 27" | Chain Length: 66" | Space Requirement: L 12' x H 7.5'

## **Quick Facts:**

- Tire color available in Black, Red, Blue, Green, and Yellow
- Chain color available in Blue, Yellow, and Green
- Completely sealed to prevent water/insects
- Comes with Quick-Links and a 66" chain