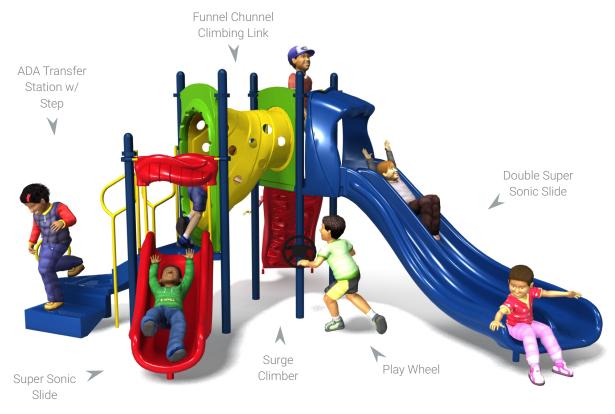

## Play Parade (5663-PP-QS)

Ages: 2-12 | Use Zone: 26' x 31' | Capacity: 15-20 Children | Fall Height: 56" | Play Activities: 5

## **Quick Facts:**

- 2 Slides, 2 Climbers, and 1 Sensory & Dramatic Play Event designed to promote imaginative play, motor skills, along with developing strength, coordination, and problem solving skills.
- · Commercial grade components specifically engineered to resist corrosion, fading and mildew.
- Designed with strict adherence to the rigorous public playground safety standards (ASTM & CPSC).
- · Incorporates design features which meet ADA guidelines and allow inclusive play for all children.