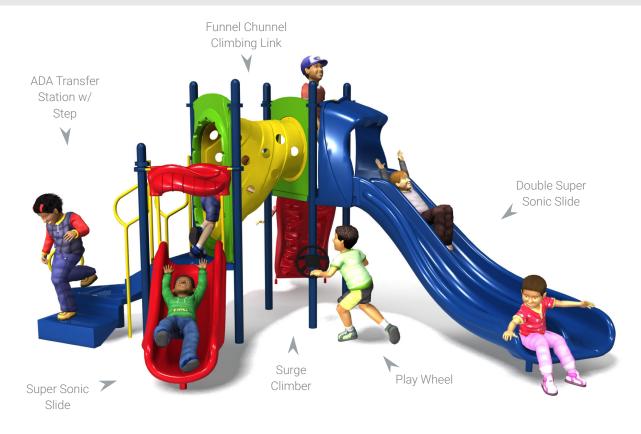

## Play Parade (5663-PP)

Ages: 2-12 | Use Zone: 26' x 31' | Capacity: 15-20 Children | Fall Height: 56" | Play Activities: 5

## **Quick Facts:**

- 2 Slides, 2 Climbers, and 1 Sensory & Dramatic Play Event designed to promote imaginative play, motor skills, along with developing strength, coordination, and problem solving skills.
- Commercial grade components specifically engineered to resist corrosion, fading and mildew.
- Designed with strict adherence to the rigorous public playground safety standards (ASTM & CPSC).
- Incorporates design features which meet ADA guidelines and allow inclusive play for all children.