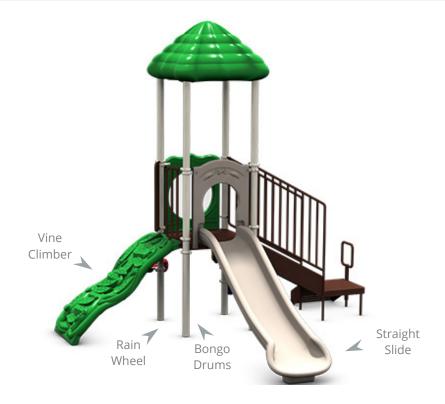

## **Play Smart 1**

Ages: 2-12 | Use Zone: 26' x 25' | Capacity: 10-15 Children | Fall Height: 4' | Play Activities: 5

## **Quick Facts:**

- 1 Slide, 1 Cimbing Activity, and 3 Sensory & Dramatic Play Events designed to promote imaginative play, motor skills, along with developing strength, coordination, and problem solving skills.
- Commercial grade components specifically engineered to resist corrosion, fading and mildew.
- $\bullet$  Designed with strict adherence to the rigorous public playground safety standards (ASTM & CPSC).
- Incorporates design features which meet ADA guidelines and allow inclusive play for all children.