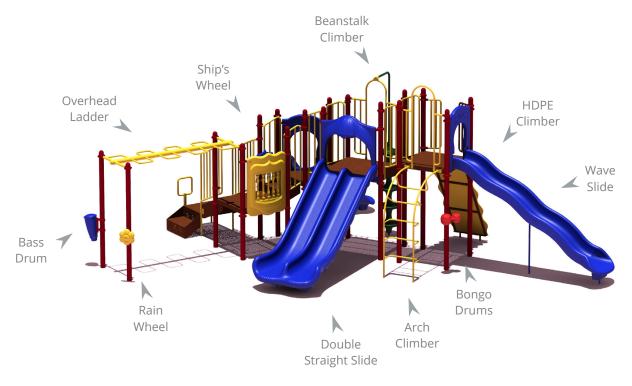

## **Play Smart 10**

Ages: 5-12 | Use Zone: 47' x 37' | Capacity: 30-40 Children | Fall Height: 6' | Play Activities: 11

## **Quick Facts:**

- 3 Slides, 4 Cimbing Activities, and 3 Sensory & Dramatic Play Events designed to promote imaginative play, motor skills, along with developing strength, coordination, and problem solving skills.
- Commercial grade components specifically engineered to resist corrosion, fading and mildew.
- Designed with strict adherence to the rigorous public playground safety standards (ASTM & CPSC).
- Incorporates design features which meet ADA guidelines and allow inclusive play for all children.