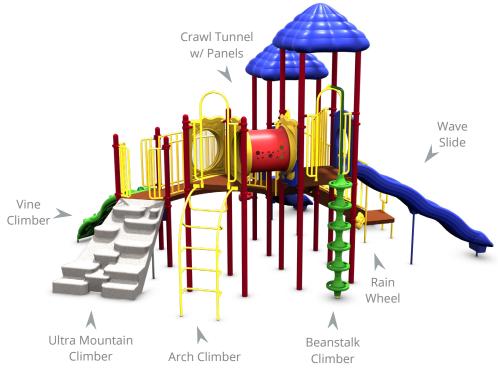

## **Play Smart 11**

Ages: 5-12 | Use Zone: 43' 6" x 29' | Capacity: 30-35 Children | Fall Height: 6' | Play Activities: 11

## **Quick Facts:**

- 2 Slides, 6 Cimbing Activities, and 3 Sensory & Dramatic Play Events designed to promote imaginative play, motor skills, along with developing strength, coordination, and problem solving skills.
- Commercial grade components specifically engineered to resist corrosion, fading and mildew.
- Designed with strict adherence to the rigorous public playground safety standards (ASTM & CPSC).
- Incorporates design features which meet ADA guidelines and allow inclusive play for all children.