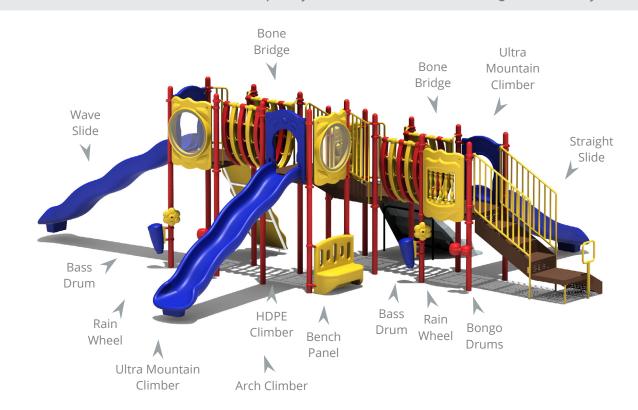

## Play Smart 14

Ages: 5-12 | Use Zone: 49' 1" x 44' 6" | Capacity: 35-45 Children | Fall Height: 6' | Play Activities: 18

## **Quick Facts:**

- 3 Slides, 4 Cimbing Activities, and 11 Sensory & Dramatic Play Events designed to promote imaginative play, motor skills, along with developing strength, coordination, and problem solving skills.
- Commercial grade components specifically engineered to resist corrosion, fading and mildew.
- Designed with strict adherence to the rigorous public playground safety standards (ASTM & CPSC).
- Incorporates design features which meet ADA guidelines and allow inclusive play for all children.

## <image><text><text><text><image>