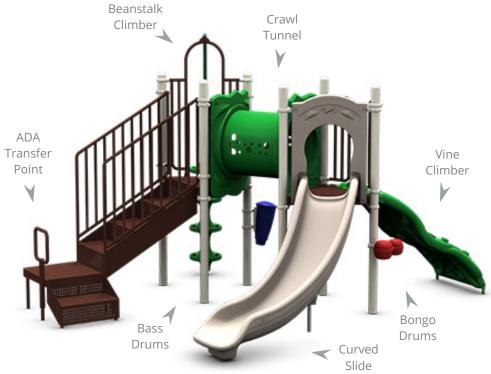

## **Play Smart 16**

Ages: 2-12 | Use Zone: 26' x 28' | Capacity: 15-20 Children | Fall Height: 4' | Play Activities: 7

## **Quick Facts:**

- 1 Slide, 3 Cimbing Activities, and 3 Sensory & Dramatic Play Events designed to promote imaginative play, motor skills, along with developing strength, coordination, and problem solving skills.
- Commercial grade components specifically engineered to resist corrosion, fading and mildew.
- $\bullet$  Designed with strict adherence to the rigorous public playground safety standards (ASTM & CPSC).
- Incorporates design features which meet ADA guidelines and allow inclusive play for all children.