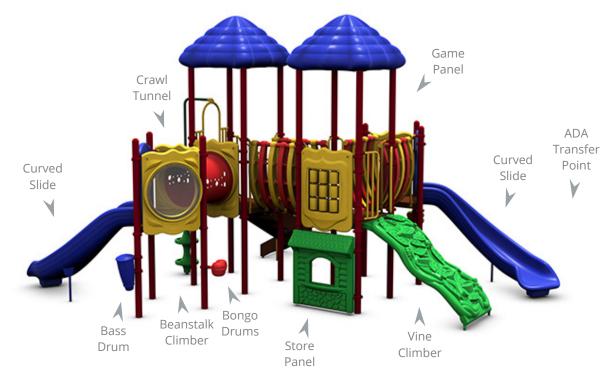

## Play Smart 19

Ages: 2-12 | Use Zone: 35' x 28' 6" | Capacity: 30-40 Children | Fall Height: 4' | Play Activities: 13

## **Quick Facts:**

- 2 Slides, 4 Cimbing Activities, and 7Sensory & Dramatic Play Events designed to promote imaginative play, motor skills, along with developing strength, coordination, and problem solving skills.
- Commercial grade components specifically engineered to resist corrosion, fading and mildew.
- Designed with strict adherence to the rigorous public playground safety standards (ASTM & CPSC).
- Incorporates design features which meet ADA guidelines and allow inclusive play for all children.