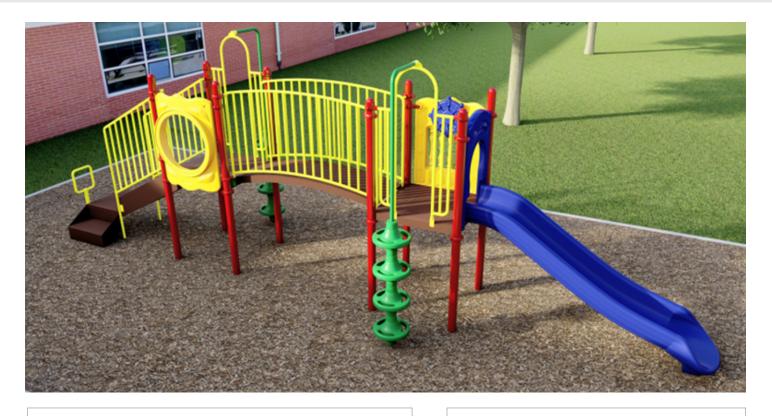

## **Play Smart 24**

Ages: 2-12 | Use Zone: 20' x 39' | Capacity: 20-25 Children | Fall Height: 4' | Play Activities: 9

## **Quick Facts:**

- 1 Slide, 2 Cimbing Activities, and 5 Sensory & Dramatic Play Events designed to promote imaginative play, motor skills, along with developing strength, coordination, and problem solving skills.
- Commercial grade components specifically engineered to resist corrosion, fading and mildew.
- Designed with strict adherence to the rigorous public playground safety standards (ASTM & CPSC).
- Incorporates design features which meet ADA guidelines and allow inclusive play for all children.