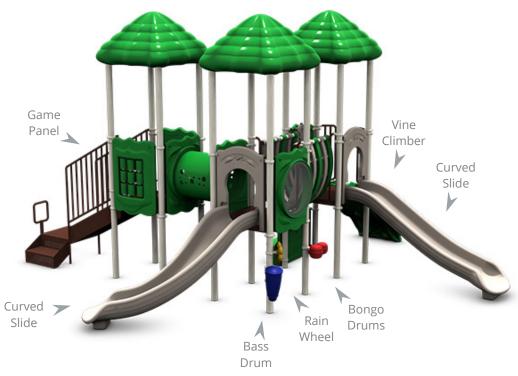

## **Play Smart 4**

Ages: 2-12 | Use Zone: 32' x 36' | Capacity: 20-30 Children | Fall Height: 4' | Play Activities: 11

## **Quick Facts:**

- 2 Slides, 3 Cimbing Activities, and 6 Sensory & Dramatic Play Events designed to promote imaginative play, motor skills, along with developing strength, coordination, and problem solving skills.
- Commercial grade components specifically engineered to resist corrosion, fading and mildew.
- Designed with strict adherence to the rigorous public playground safety standards (ASTM & CPSC).
- Incorporates design features which meet ADA guidelines and allow inclusive play for all children.