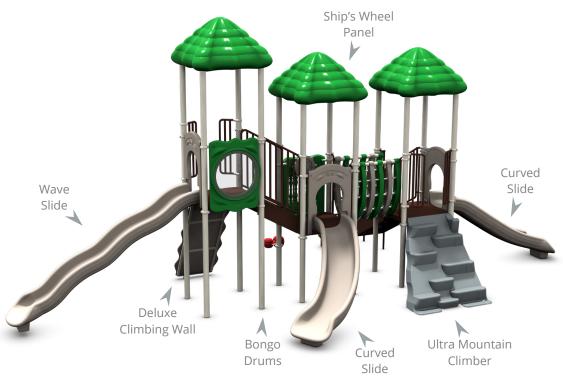

## **Play Smart 5**

Ages: 5-12 | Use Zone: 46' x 27' | Capacity: 20-30 Children | Fall Height: 6' | Play Activities: 10

## **Quick Facts:**

- 2 Slides, 3 Cimbing Activities, and 5 Sensory & Dramatic Play Events designed to promote imaginative play, motor skills, along with developing strength, coordination, and problem solving skills.
- Commercial grade components specifically engineered to resist corrosion, fading and mildew.
- $\bullet$  Designed with strict adherence to the rigorous public playground safety standards (ASTM & CPSC).
- Incorporates design features which meet ADA guidelines and allow inclusive play for all children.