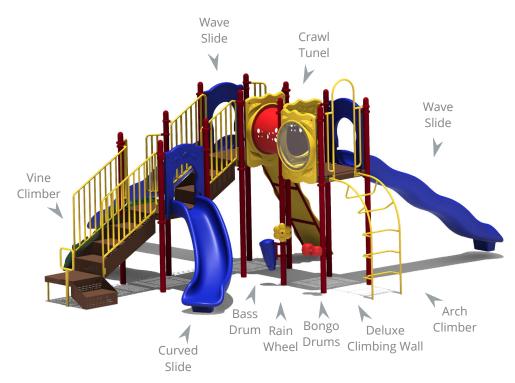

## **Play Smart 6**

Ages: 5-12 | Use Zone: 42' 3" x 40' 3" | Capacity: 20-30 Children | Fall Height: 6' | Play Activities: 11

## **Quick Facts:**

- 3 Slides, 4 Cimbing Activities, and 4 Sensory & Dramatic Play Events designed to promote imaginative play, motor skills, along with developing strength, coordination, and problem solving skills.
- Commercial grade components specifically engineered to resist corrosion, fading and mildew.
- Designed with strict adherence to the rigorous public playground safety standards (ASTM & CPSC).
- Incorporates design features which meet ADA guidelines and allow inclusive play for all children.