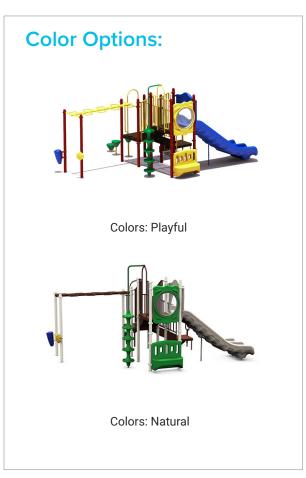

8



## **Quick Facts:**

- 1 Slide, 3 Cimbing Activities, and 4 Sensory & Dramatic Play Events designed to promote imaginative play, motor skills, along with developing strength, coordination, and problem solving skills.
- Commercial grade components specifically engineered to resist corrosion, fading and mildew.
- Designed with strict adherence to the rigorous public playground safety standards (ASTM & CPSC).
- Incorporates design features which meet ADA guidelines and allow inclusive play for all children.

## Warranty:

- 10-year limited warranty on metal upright posts
- 5-year limited warranty on metal parts
- 5-year limited warranty on ground-mount metal parts
- 3-year limited warranty on plastic parts
- 1-year limited warranty on hardware
- 1-year limited warranty on HDPE climbers