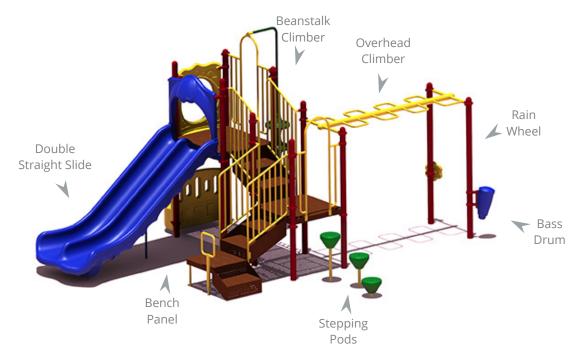

## **Quick Facts:**

- 1 Slide, 3 Cimbing Activities, and 4 Sensory & Dramatic Play Events designed to promote imaginative play, motor skills, along with developing strength, coordination, and problem solving skills.
- Commercial grade components specifically engineered to resist corrosion, fading and mildew.
- Designed with strict adherence to the rigorous public playground safety standards (ASTM & CPSC).
- Incorporates design features which meet ADA guidelines and allow inclusive play for all children.