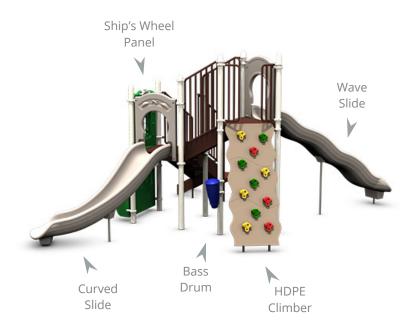

Ages: 5-12 | Use Zone: 29' x 35' | Capacity: 10-15 Children | Fall Height: 6' | Play Activities: 6

## **Quick Facts:**

- 2 Slides, 1 Cimbing Activity, and 3 Sensory & Dramatic Play Events designed to promote imaginative play, motor skills, along with developing strength, coordination, and problem solving skills.
- Commercial grade components specifically engineered to resist corrosion, fading and mildew.
- Designed with strict adherence to the rigorous public playground safety standards (ASTM & CPSC).
- Incorporates design features which meet ADA guidelines and allow inclusive play for all children.