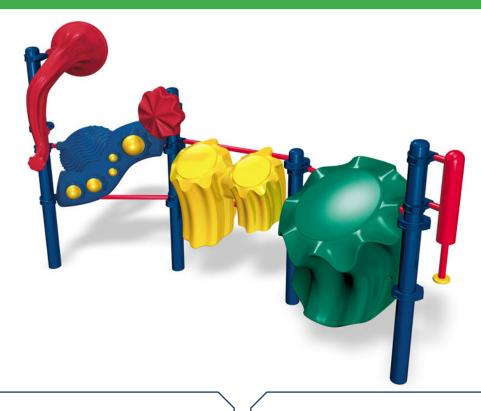

# **Playground Drums and Music Set**

Weight: 244 lbs

Capacity: 9 Children

### **Quick Facts:**

- Designed to promote socialization, participation, imaginative play, and group play, while promoting fine motor skills, hand/eye coordination, and rhythm and movement.
- Commercial grade components specifically engineered to resist corrosion, fading and mildew.
- Designed with strict adherence to the rigorous public playground safety standards (ASTM & CPSC).
- Incorporates design features which meet ADA guidelines and allow inclusive play for all children.
- Hundreds of color combinations available to turn any playground into a stimulating play environment.