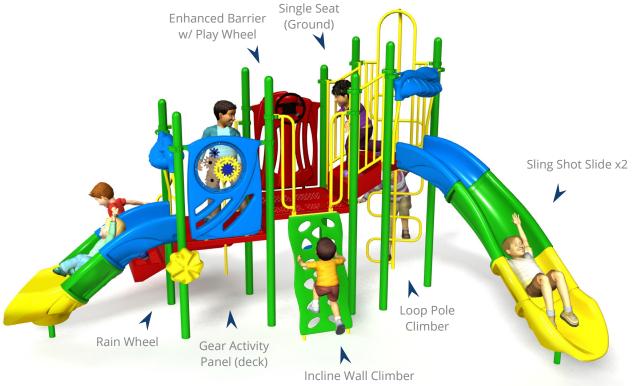

## Prime Time (4734-PP)

Ages: 2-12 | Use Zone: 29' x 30' | Capacity: 20-30 Children | Fall Height: 88" | Play Activities: 8

## **Quick Facts:**

- 2 Slides, 2 Climbing Activities, and 4 Sensory & Dramatic Play Events designed to promote imaginative play, motor skills, along with developing strength, coordination, and problem solving skills.
- Commercial grade components specifically engineered to resist corrosion, fading and mildew.
- Designed with strict adherence to the rigorous public playground safety standards (ASTM & CPSC).
- Incorporates design features which meet ADA guidelines and allow inclusive play for all children.