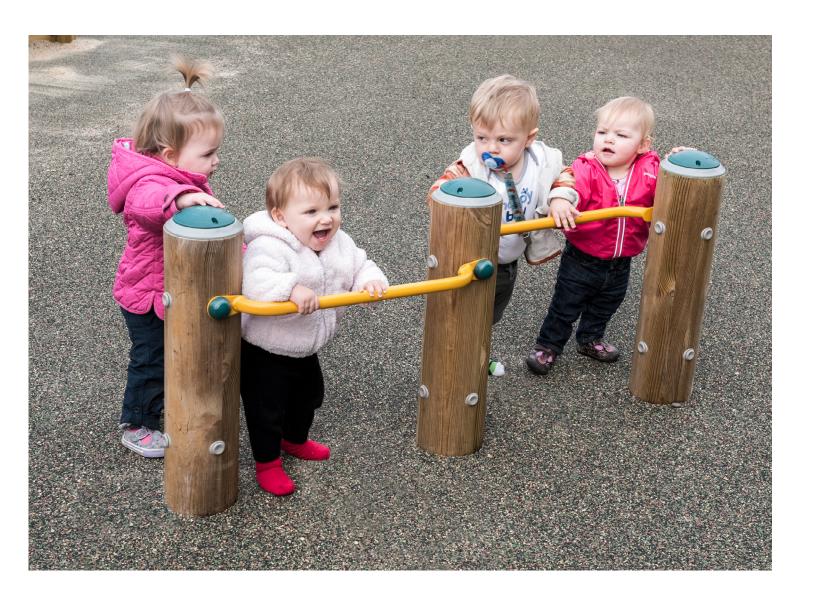

## **Toddler Pull-Up Bars**

Recycled Metal: 1080-BT Conditioned Wood: 1081-BT

Ages: 6-23 months | Capacity: 2-4 Children | Use Zone: 4'6"x0'11"

## **Quick Facts:**

- Children will master their standing and toddling skills in a beautiful outdoor envrionment
- In-Ground Footings
- Concrete Required: Est. 2.4 cubic feet
- Ground Level Play Event: Experimenting