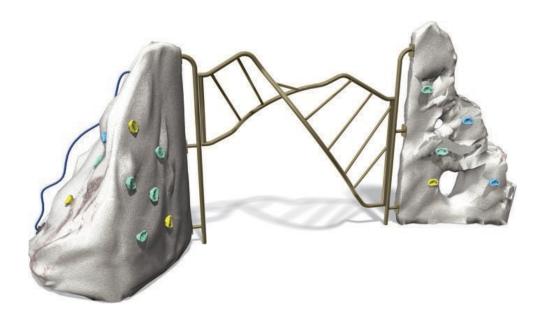

## Rock Duo Climber (100-PP)

**Ages**: 5-12 | **Use Zone**: 18' x 28'

## Quick Facts:

- Weighing in at 521 lbs, the Rock Duo Climber offers kids plenty of fun and excitement.
- Designed to help children develop socializations skills, self confidence and physical strength.
- Commercial grade components specifically engineered to resist corrosion, fading and mildew.
- Designed with strict adherence to the rigorous public playground safety standards (ASTM & CPSC).