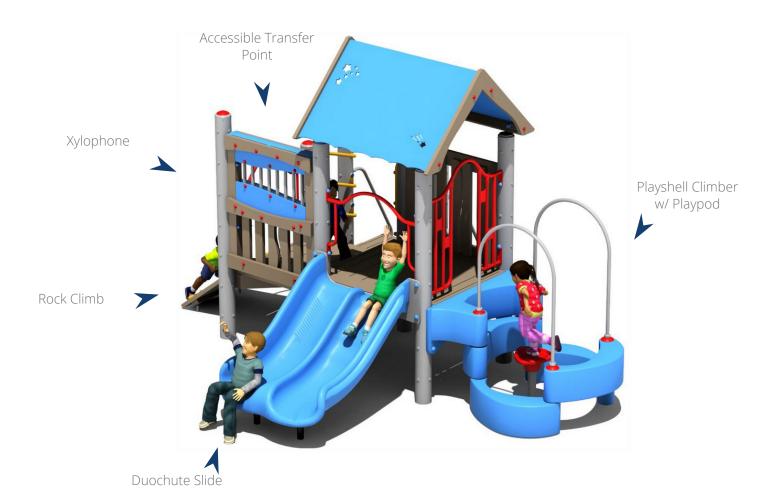

## **Rocky Top Preschool Play Structure**

Conditioned Wood: 2664-BT Recycled Metal/Plastic: 2663-BT

Ages: 2-5 yr | Capacity: 19-21Children | Use Zone: 28′ x 26′ | Activities: 5 | Fall Height: 3′ | 👃

## **Quick Facts:**

- The Rocky Top playhouse is a two deck structure featuring eight play events including a Playhouse Climber with Playpod, Rock Climber, Xylophone, a Duochute Slide, and more.
- The Rocky Top playhouse also features an accessible transfer point.
- Comes in a Natural or Primary color scheme.
- Also available in recycled metal and plastic or conditioned wood.