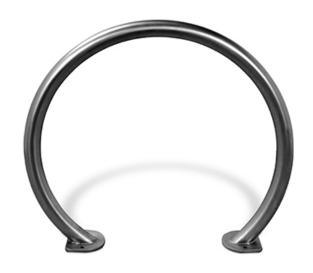

## Round Tube Circular Bike Rack

Finish: Stainless Steel or Powder-Coated Black | Weight: 23 lbs

## Description:

The Steel Circular Bike Rack takes a traditional design and implements contemporary elements to produce a sleek and elegant fixture. This bike rack is great to use as a stand-alone or for use in multiples to create your own bike parking lot. Each Circular Rack allows two bikes to be parked and secured, one on each side. Clean Polished Lines. This imported bike rack is constructed with 2-3/8"O.D. Steel Round Tubing with either a powder-coated or stainless finish. The base flanges feature a sealed design to prevent entrance of unwanted moisture or insects into the tubing.