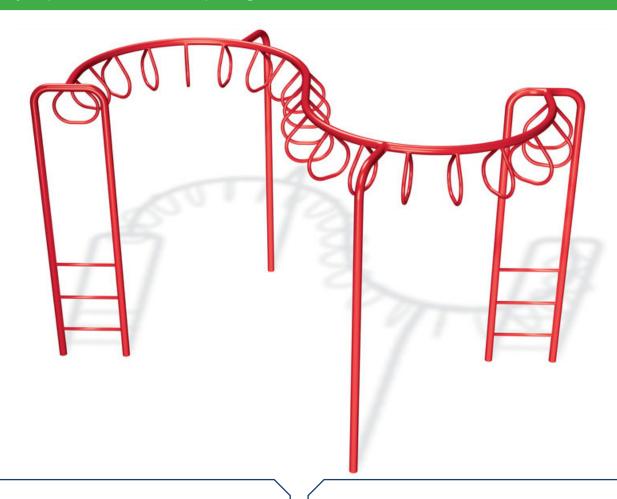

## S-Loop Horizontal Ladder Climber

**Ages:** 5-12 yrs | **Use Zone:** 22' x 26' | **Weight:** 365 lbs

## **Quick Facts:**

- Designed to help children develop socializations skills, self confidence and physical strength.
- Commercial grade components specifically engineered to resist corrosion, fading and mildew.
- Designed with strict adherence to the rigorous public playground safety standards (ASTM & CPSC).
- Made of O.D. Galvanized pipe with plated fasteners and high tensile strength cast aluminum fittings.