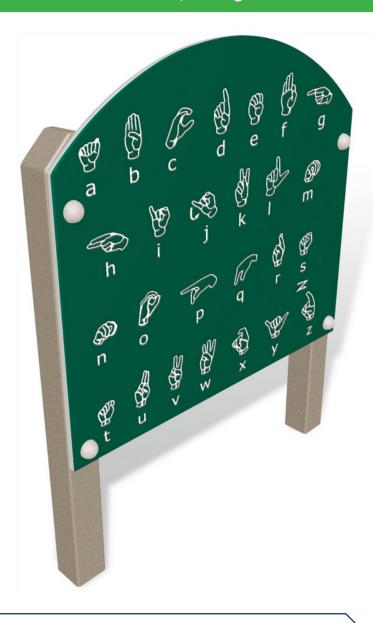

## Sign Language Panel

2642-UI

**Age Level:** 2 - 5 yrs **Use Zone:** 4'6" x 1'6" **Weight:** 86 lbs

## **Quick Facts:**

- The Freestanding Sign Language Panel is an excellent learning tool as it shows every letter of the alphabet and its' sign language equivalent.
- Teachers can use this panel in outdoor learning, or children can learn on their own.
- Communication development is a critical skill for early learners, and providing outdoor learning components that link with familiar objects, shapes, colors, and concepts help inspire children to practice Literacy & Language outdoors.
- Many of these products also support children with limited speech.