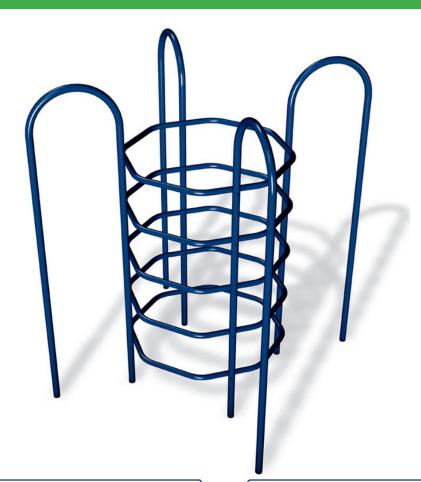

## Silo Climber

306-PP

**Ages:** 5-12 yrs | **Use Zone:** 17' x 17' | **Weight:** 209 lbs