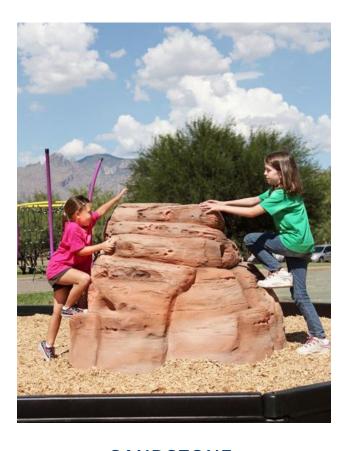

## **SANDSTONE:**

Use Zone: 18ft x 19ft | Weight: 1,450 lbs Size: 3'H x 5.5'L x 6'W