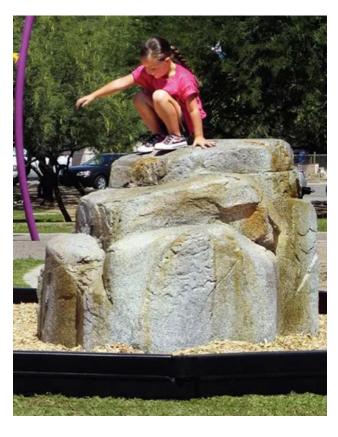

## Small Climbing Boulder (6030-UP, 6031-UP)

**GRANITE:** 

Use Zone: 18ft x 17ft | Weight: 1,350 lbs Size: 3'H x 5.5'L x 4.5'W