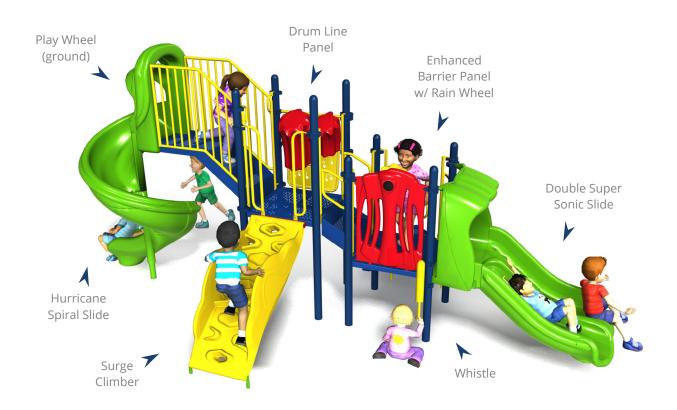

## Snap Dragon (5308-PP)

Ages: 2-5 or 5-12 | Use Zone: 25' x 34' | Capacity: 20-25 Children | Fall Height: 72" | Play Activities: 7

## **Quick Facts:**

- 2 Sliding Activities, 1 Climbing Activity, and 4 Sensory & Dramatic Play Events designed to promote imaginative play, motor skills, along with developing strength, coordination, and problem solving skills.
- Commercial grade components specifically engineered to resist corrosion, fading and mildew.
- Designed with strict adherence to the rigorous public playground safety standards (ASTM & CPSC).
- Meets ADA guidelines and allow inclusive play for all children.