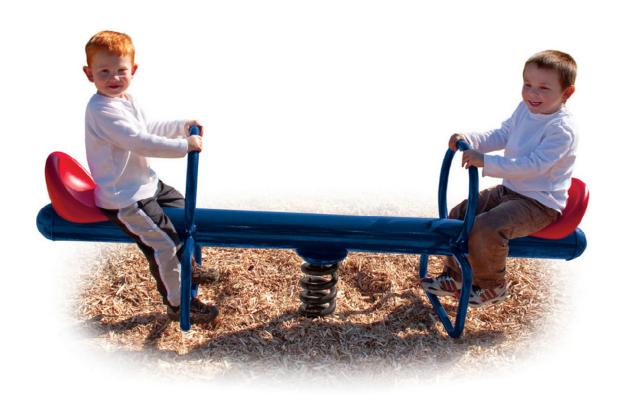

## 2-Rider Spring See Saw (2694-UP)

Ages: 2-5 | Use Zone: 20' x 13" | Capacity: 2 Children

## **Quick Facts:**

- Powder coated blue frame with red seats
- Requires the use of safety surfacing
- Concrete anchor bolts are included or you can purchase an inground mounting kit (sold separately)