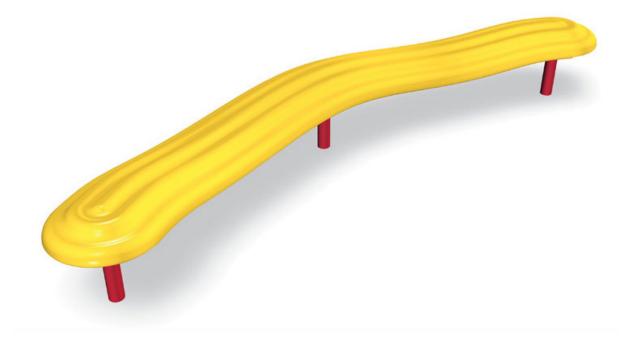

# Strata Balance Beam

314-PF

**Use Zone:** 22' x 15'

Weight: 103 lbs

## **Quick Facts:**

- Great for promoting coordination, balance, socializing skills and physical fitness.
- Constructed of high quality strength steel tubing that comes powder coated to match your playground.
- Commercial grade components specifically engineered to resist corrosion, fading and mildew.
- Designed with strict adherence to the rigorous public playground safety standards (ASTM & CPSC).
- Made of O.D. Galvanized pipe with plated fasteners and high tensile strength cast aluminum fittings.
- You may choose from the colors options below.